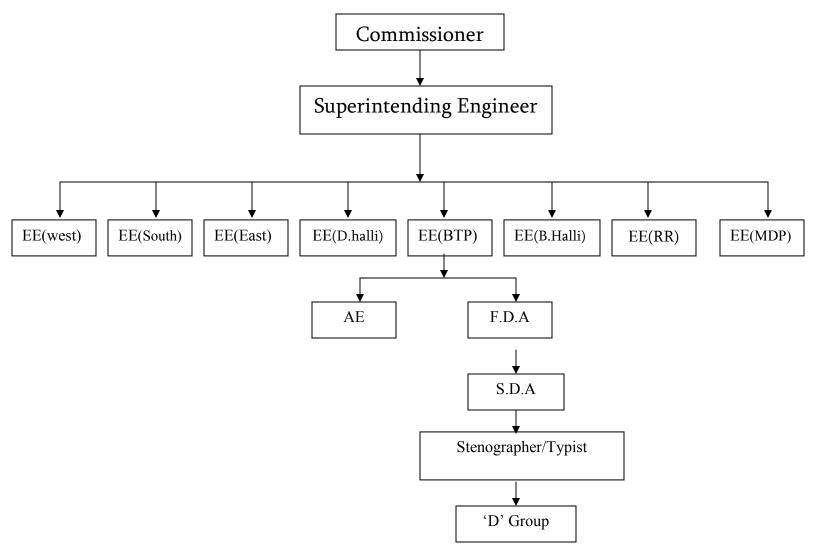

#### **Head Office**:

(A) Name of the Office: Superintending Engineer,

T.V.C.C.,

N.R.Suare, Bangalore 560 002.

(B) Organization:

#### (C) Functions and Duties:-

This cell work under Commissioner. On the Orders of Commissioner, this cell will insepct and forward inspection report to the Commissioner.

II. The powers and duties of its Officers and Employees:-

1. Superintending Engineer : Head of the cell, taking care of the

administration of the cell. He submit the inspection reports to the Commissioner.

2. Executive Engineer : Works as per the instrutciton and direction

of Superintending Engineer and submit Inspection reports to Superintending

Engineer.

3. Assistant Engineer : Works as per the instruction of SE and

Assist SE in preparation of

reports/statements.

4. First Division Assistant : Works under EE(TVCC-R.R. NAGAR)

takes care of the S.R's of the Employees, preparation of bills for the salaries of the official and recives complaints from call center and informed to concerned ward

engineer.

5. Second Division Assistant : Works under the EE(TVCC-BTP), receives

and dispatch the file to the commissioner assists FDA in day today official duty.

6. Stenographer/Typist : Works under EE(BTP-TVCC). Typing the

Reports and maintains all these reports in

the Computer.

7. 'D' Group : Works under the head of the department.

Assist the day to day duties of Officers

in this cell.