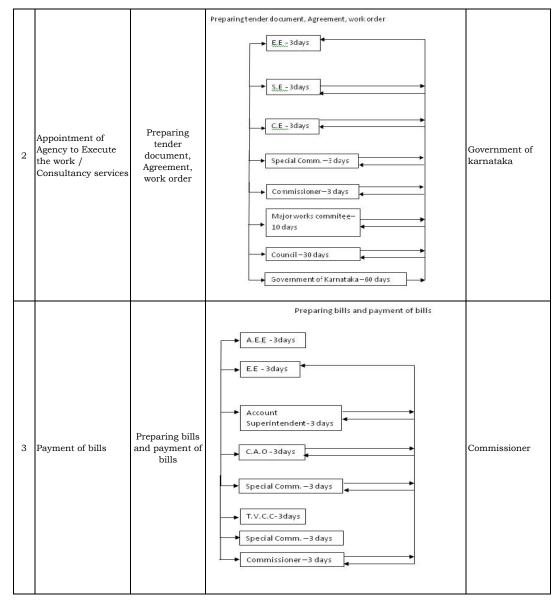

# Section 4 (1) (b) (iii) -Procedure followed in decision -making process

| S1.<br>No. | Activity                                                             | Description                                                                              | Decision- making process/time limit for taking<br>decision/Channels of Supervision and accountability | Designation of<br>final decision<br>authority                                                                                                                                   |
|------------|----------------------------------------------------------------------|------------------------------------------------------------------------------------------|-------------------------------------------------------------------------------------------------------|---------------------------------------------------------------------------------------------------------------------------------------------------------------------------------|
| 1          | Preparation of<br>Estimates , DPR and<br>Sanctioning of<br>Estimates | Preparing<br>estimates for<br>new roads or<br>rehabilitation<br>and widening of<br>roads | Preparation of estimates for new roads or rehabilitation and widening of roads                        | 1.Commissioner<br>upto Rs. 3.00<br>crores 2.<br>Works council =<br>3.00 to 4.00<br>crores 3.<br>BBMP council =<br>4.00 to 5.00<br>crores<br>4.Government =<br>above 5.00 crores |