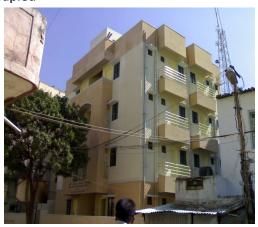

(Kalyani Slum: 32 units) - Completed and Occupied

Bakshi Garden

Kodihalli Slum – (No. of Units: 24)

|                                   | Approved<br>Cost | Tendered<br>Cost | Contractor<br>Name           | Instalments<br>Released | Cumulative<br>Expenditure | Status                                                                                                                                                                                                                                                                                                                                                                                                                                                                                                                                                                                                                                                                                                                                                                                                                                                                                                                                                                                                                             |
|-----------------------------------|------------------|------------------|------------------------------|-------------------------|---------------------------|------------------------------------------------------------------------------------------------------------------------------------------------------------------------------------------------------------------------------------------------------------------------------------------------------------------------------------------------------------------------------------------------------------------------------------------------------------------------------------------------------------------------------------------------------------------------------------------------------------------------------------------------------------------------------------------------------------------------------------------------------------------------------------------------------------------------------------------------------------------------------------------------------------------------------------------------------------------------------------------------------------------------------------|
| Up<br>gradation<br>of 13<br>slums | 5088.00          |                  | M/s KSPHC<br>and M/s<br>KSCB | 1026.27                 | 1563.86                   | Out of approved 1524 DUs, BBMP has handed over construction of 1400 DU's to KSDB. Remaining 124 DUs in the following five slums:  Ambedkar Slum (Ward No.93):- Construction of 27 DUs have been completed and handed over to beneficiaries.  Muniyappa Garden Slum (Ward No. 79):- Construction of 36 DU's have been completed and handed over to beneficiaries.  Ambedkar Slum (Ward No. 92):- Construction of 8 DU's have been taken up and physical progress is 85%. Likely to be completed by March 2012.  Gopal Pura Slum (Ward No. 96): Out of 24 DUs, construction of 8 DU's has been taken up, 3DUs have been shifted to Ambedkar Slum, Vasanth Nagar and the remaining 13 DUs could not be taken up due to unwillingness of beneficiaries. A proposal will be sent informing SLNA to relocate remaining 13 DUs. Physical progress is 65%. Likely to be completed by June 2012.  N.S. Palya Slum (Ward No. 176): Construction of 32 DUs is under progress — Physical progress is 65%. Likely to be completed by June 2012. |