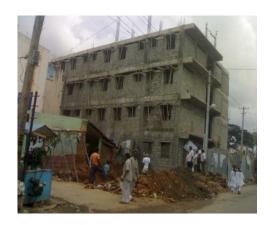

(Kalyani Slum: 32 units) - Completed and Occupied

Bakshi Garden

Kodihalli Slum – (No. of Units: 24)

|                                   | Approved<br>Cost | Tendered<br>Cost | Contractor<br>Name           | Instalments<br>Released | Cumulative<br>Expenditure | Status                                                                                                                                                                                                                                                                                                                                                                                                                                                                                                                                                                                                                                                                                                                                                                                                                                                                                                                                                                                                                             |
|-----------------------------------|------------------|------------------|------------------------------|-------------------------|---------------------------|------------------------------------------------------------------------------------------------------------------------------------------------------------------------------------------------------------------------------------------------------------------------------------------------------------------------------------------------------------------------------------------------------------------------------------------------------------------------------------------------------------------------------------------------------------------------------------------------------------------------------------------------------------------------------------------------------------------------------------------------------------------------------------------------------------------------------------------------------------------------------------------------------------------------------------------------------------------------------------------------------------------------------------|
| Up<br>gradation<br>of 13<br>slums | 5088.00          |                  | M/s KSPHC<br>and M/s<br>KSCB | 1026.27                 | 1563.86                   | Out of approved 1524 DUs, BBMP has handed over construction of 1400 DU's to KSDB. Remaining 124 DUs in the following five slums:  Ambedkar Slum (Ward No.93):- Construction of 27 DUs have been completed and handed over to beneficiaries.  Muniyappa Garden Slum (Ward No. 79):- Construction of 36 DU's have been completed and handed over to beneficiaries.  Ambedkar Slum (Ward No. 92):- Construction of 8 DU's have been taken up and physical progress is 85%. Likely to be completed by March 2012.  Gopal Pura Slum (Ward No. 96): Out of 24 DUs, construction of 8 DU's has been taken up, 3DUs have been shifted to Ambedkar Slum, Vasanth Nagar and the remaining 13 DUs could not be taken up due to unwillingness of beneficiaries. A proposal will be sent informing SLNA to relocate remaining 13 DUs. Physical progress is 65%. Likely to be completed by June 2012.  N.S. Palya Slum (Ward No. 176): Construction of 32 DUs is under progress — Physical progress is 65%. Likely to be completed by June 2012. |