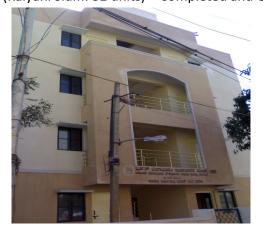

## **Details of BSUP Projects**

(As on 31.08.2012) (All amount in INR Laks)

|                                                                                           | Approved<br>Cost | Tendered<br>Cost | Contractor<br>Name | Instalments<br>Released<br>(GoI + GoK) | Cumulative<br>Expenditure | Status                                                                                                                                                          |
|-------------------------------------------------------------------------------------------|------------------|------------------|--------------------|----------------------------------------|---------------------------|-----------------------------------------------------------------------------------------------------------------------------------------------------------------|
| Redevelopment of<br>Slums: Kalyani<br>Slum & Jasma<br>Bhavan slum                         | 438.34           |                  |                    | 294.57                                 | 1010.06                   | Completed.  32 DU's at Kalyani Slum and 88 DU's at Jasma Bhavan is completed and handed over to beneficiaries                                                   |
| Redevelopment of<br>Slums: Kodihallli,<br>Bakshi Garden,<br>Netaji Subash<br>Chandra Bose | 534.53           | 1303.08          | S.R.Ravi           | 360.60                                 |                           | 24 DU's at Kodihallli is completed.  48 DU's at Bakshi Garden is completed.  Construction of 48 DU's at Netaji Subash Chandra Bose slum is handed over to KSDB. |

(Kalyani Slum: 32 units) - Completed and Occupied

Bakshi Garden

Kodihalli Slum – (No. of Units: 24)

|                                   | Approved<br>Cost | Tendered<br>Cost | Contractor<br>Name           | Instalments<br>Released | Cumulative<br>Expenditure | Status                                                                                                                                                                                                                                                                                                                                                                                                                                                                                                                                                                                                                                                                                                                                                                                                                                                                                                                                                                                                                             |
|-----------------------------------|------------------|------------------|------------------------------|-------------------------|---------------------------|------------------------------------------------------------------------------------------------------------------------------------------------------------------------------------------------------------------------------------------------------------------------------------------------------------------------------------------------------------------------------------------------------------------------------------------------------------------------------------------------------------------------------------------------------------------------------------------------------------------------------------------------------------------------------------------------------------------------------------------------------------------------------------------------------------------------------------------------------------------------------------------------------------------------------------------------------------------------------------------------------------------------------------|
| Up<br>gradation<br>of 13<br>slums | 5088.00          |                  | M/s KSPHC<br>and M/s<br>KSCB | 1026.27                 | 1563.86                   | Out of approved 1524 DUs, BBMP has handed over construction of 1400 DU's to KSDB. Remaining 124 DUs in the following five slums:  Ambedkar Slum (Ward No.93):- Construction of 27 DUs have been completed and handed over to beneficiaries.  Muniyappa Garden Slum (Ward No. 79):- Construction of 36 DU's have been completed and handed over to beneficiaries.  Ambedkar Slum (Ward No. 92):- Construction of 8 DU's have been taken up and physical progress is 85%. Likely to be completed by March 2012.  Gopal Pura Slum (Ward No. 96): Out of 24 DUs, construction of 8 DU's has been taken up, 3DUs have been shifted to Ambedkar Slum, Vasanth Nagar and the remaining 13 DUs could not be taken up due to unwillingness of beneficiaries. A proposal will be sent informing SLNA to relocate remaining 13 DUs. Physical progress is 65%. Likely to be completed by June 2012.  N.S. Palya Slum (Ward No. 176): Construction of 32 DUs is under progress — Physical progress is 65%. Likely to be completed by June 2012. |