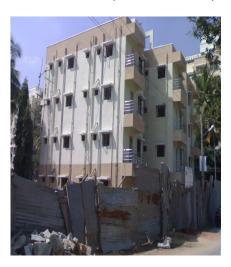

(Kalyani Slum: 32 units) - Completed and Occupied

Bakshi Garden

Kodihalli Slum – (No. of Units: 24)

|                                   | Approved<br>Cost | Tendered<br>Cost | Contractor<br>Name           | Instalments<br>Released | Cumulative<br>Expenditure | Status                                                                                                                                                                                                                                                                                                                                                                                                                                                                                                                                                                                                                                                                                                                                                                                                                                                                                                                                                                                                                             |
|-----------------------------------|------------------|------------------|------------------------------|-------------------------|---------------------------|------------------------------------------------------------------------------------------------------------------------------------------------------------------------------------------------------------------------------------------------------------------------------------------------------------------------------------------------------------------------------------------------------------------------------------------------------------------------------------------------------------------------------------------------------------------------------------------------------------------------------------------------------------------------------------------------------------------------------------------------------------------------------------------------------------------------------------------------------------------------------------------------------------------------------------------------------------------------------------------------------------------------------------|
| Up<br>gradation<br>of 13<br>slums | 5088.00          |                  | M/s KSPHC<br>and M/s<br>KSCB | 1026.27                 | 1563.86                   | Out of approved 1524 DUs, BBMP has handed over construction of 1400 DU's to KSDB. Remaining 124 DUs in the following five slums:  Ambedkar Slum (Ward No.93):- Construction of 27 DUs have been completed and handed over to beneficiaries.  Muniyappa Garden Slum (Ward No. 79):- Construction of 36 DU's have been completed and handed over to beneficiaries.  Ambedkar Slum (Ward No. 92):- Construction of 8 DU's have been taken up and physical progress is 85%. Likely to be completed by March 2012.  Gopal Pura Slum (Ward No. 96): Out of 24 DUs, construction of 8 DU's has been taken up, 3DUs have been shifted to Ambedkar Slum, Vasanth Nagar and the remaining 13 DUs could not be taken up due to unwillingness of beneficiaries. A proposal will be sent informing SLNA to relocate remaining 13 DUs. Physical progress is 65%. Likely to be completed by June 2012.  N.S. Palya Slum (Ward No. 176): Construction of 32 DUs is under progress — Physical progress is 65%. Likely to be completed by June 2012. |