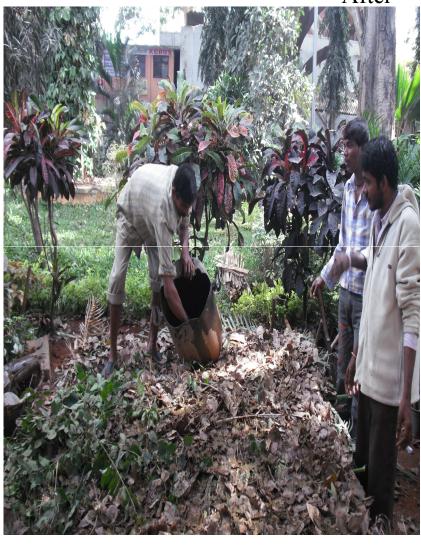

help center ) Park        |
| 4.    | 52-K.R.Pura        | Bhatrahalli near Garden city college (Kithaganur Road) |
| 5.    | 56- A.Narayanapura | Near Benniganahalli Lake Park                          |
| 6.    | 51-Vijinapura      | Kasturi Nagara near help center                        |
| 7.    | 83- Kadugodi       | Near Kadugodi Hospital Park                            |
| 8.    | 84-Hagadur         | Whitefield inner circle park                           |
| 9.    | 85 - Doddanekkundi | Kundalahalli AECS Layout D Block park (Near lake )     |
| 10.   | 85 - Doddanekkundi | Kundalahalli AECS Layout E Block (Near 7 th Main road) |

#### K.R.Pura BBMP Office Premises Park (55 – Devasandra)

#### Park View





#### K.R.Pura BBMP Office Premises Park (55 – Devasandra)

Before











#### K.R.Pura BBMP Office Premises Park (55 – Devasandra)



#### K.R.Pura Mini Vidhana soudha premises Park





#### K.R.Pura Mini Vidhana soudha premises Park









## K.R.Pura Mini Vidhana soudha premises Park

After





## Whitefield inner circle park (84-Hagadur)

Park View



## Whitefield inner circle park (84-Hagadur)







# Whitefield inner circle park (84-Hagadur)





## Bhatrahalli Near lake Park (near help center)

Park View



## Bhatrahalli Near lake Park (near help center)





# Bhatrahalli Near lake Park (near help center)







#### Bhatrahalli Opposite Garden city college (Kithaganur Road)

#### Park View



## Bhatrahalli near Garden city college (Kithaganur Road)

Before





## Bhatrahalli near Garden city college (Kithaganur Road)





# Kadugodi near Hosp