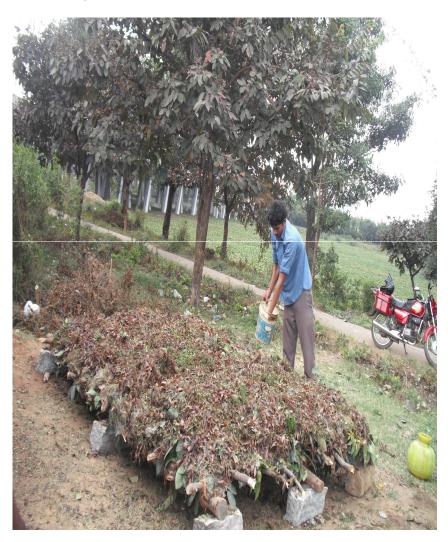

Park









## K.R.Pura Mini Vidhana soudha premises Park

After





## Whitefield inner circle park (84-Hagadur)

Park View



## Whitefield inner circle park (84-Hagadur)







# Whitefield inner circle park (84-Hagadur)





## Bhatrahalli Near lake Park (near help center)

Park View



## Bhatrahalli Near lake Park (near help center)





# Bhatrahalli Near lake Park (near help center)







#### Bhatrahalli Opposite Garden city college (Kithaganur Road)

#### Park View



## Bhatrahalli near Garden city college (Kithaganur Road)

Before





## Bhatrahalli near Garden city college (Kithaganur Road)





# Kadugodi near Hospital Park

Park View





# Kadugodi near Hospital Park

During After





## Near Benniganahalli Lake Park

Park View





## Near Benniganahalli Lake Park







## Kundalahalli AECS Layout D Block park (Near lake )

Park View





## Kundalahalli AECS Layout D Block park (Near lake )

#### Before







## Kundalahalli AECS Layout E Block park

Before



During