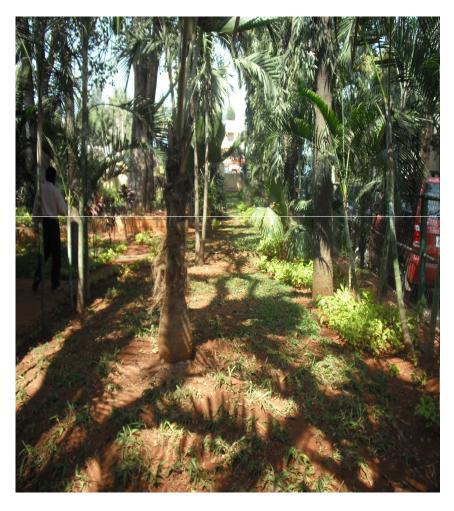

Park             |
| 3.    | 52-K.R.Pura        | Bhatrahalli Near lake ( near help center ) Park        |
| 4.    | 52-K.R.Pura        | Bhatrahalli near Garden city college (Kithaganur Road) |
| 5.    | 56- A.Narayanapura | Near Benniganahalli Lake Park                          |
| 6.    | 51-Vijinapura      | Kasturi Nagara near help center                        |
| 7.    | 83- Kadugodi       | Near Kadugodi Hospital Park                            |
| 8.    | 84-Hagadur         | Whitefield inner circle park                           |
| 9.    | 85 - Doddanekkundi | Kundalahalli AECS Layout D Block park (Near lake )     |
| 10.   | 85 - Doddanekkundi | Kundalahalli AECS Layout E Block (Near 7 th Main road) |

#### K.R.Pura BBMP Office Premises Park (55 – Devasandra)

#### Park View





#### K.R.Pura BBMP Office Premises Park (55 – Devasandra)

Before











#### K.R.Pura BBMP Office Premises Park (55 – Devasandra)



#### K.R.Pura Mini Vidhana soudha premises Park





#### K.R.Pura Mini Vidhana soudha premises Park









## K.R.Pura Mini Vidhana soudha premises Park

After





## Whitefield inner circle park (84-Hagadur)

Park View



## Whitefield inner circle park (84-Hagadur)







# Whitefield inner circle park (84-Hagadur)





## Bhatrahalli Near lake Park (near help center)

Park View



## Bhatrahalli Near lake Park (near help center)





# Bhatrahalli Near lake Park (near help center)







#### Bhatrahalli Opposite Garden city college (Kithaganur Road)

#### Park View



## Bhatrahalli near Garden city college (Kithaganur Road)

Before





## B