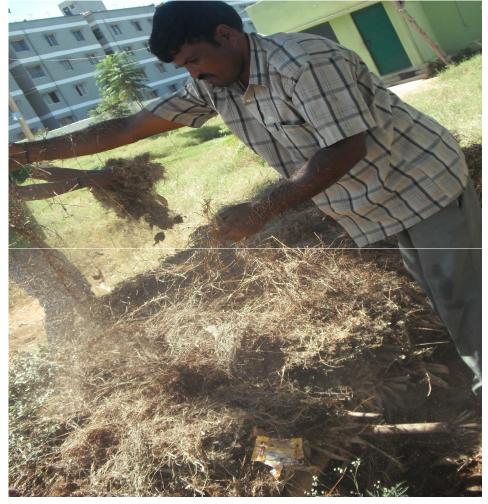

.Pura Mini Vidhana soudha premises Park





#### K.R.Pura Mini Vidhana soudha premises Park









## K.R.Pura Mini Vidhana soudha premises Park

After





## Whitefield inner circle park (84-Hagadur)

Park View



## Whitefield inner circle park (84-Hagadur)







# Whitefield inner circle park (84-Hagadur)





## Bhatrahalli Near lake Park (near help center)

Park View



## Bhatrahalli Near lake Park (near help center)





# Bhatrahalli Near lake Park (near help center)







#### Bhatrahalli Opposite Garden city college (Kithaganur Road)

#### Park View



## Bhatrahalli near Garden city college (Kithaganur Road)

Before





## Bhatrahalli near Garden city college (Kithaganur Road)





# Kadugodi near Hospital Park

Park View





# Kadugodi near Hospital Park

During After





## Near Benniganahalli Lake Park

Park View





## Near Benniganahalli Lake Park







## Kundalahalli AECS Layout D Block park (Near lake )

Park View





## Kundalahalli AECS Layout D Block park (Near lake )

#### Before







## Kundalahalli AECS Layout E Block park

Before



During