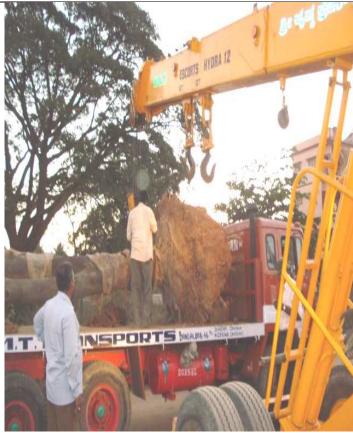

#### 3. Transplanting of Healthy Trees :

4. Tree Canopy Management: To reduce the Traffic congestion in the Bangalore city the various developmental works such as Road widening, Construction of Sub-ways etc., and for Metro Projects are takenup accordingly the trees which are obstructing the developmental works are being removed the details are as follows:-