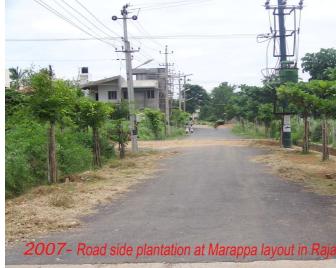

up, Programme, Technical and Financial Details with Photographs

#### 1. Avenue Plantation for the year 2009-10

| S1<br>No | Zone            | Physical<br>Target | Progress |
|----------|-----------------|--------------------|----------|
| 1        | East            | 10,000             | 10000    |
| 2        | West            | 20,000             | 20,000   |
| 3        | South           | 10,000             | 10,000   |
| 4        | Byatarayanapura | 30,000             | 30000    |
| 5        | Dasarahalli     | 30,000             | 30000    |
| 6        | Mahadevapura    | 30,000             | 30000    |
| 7        | R.R.nagara      | 30,000             | 30,000   |
| 8        | Bommanahalli    | 30,000             | 30,000   |

#### PLANTATION PHOTOGRAPHS

































#### 2. Raising of Seedlings in Nurseries of BBMP for the year 2009-10

| ZONE                     | 5"X8" | 8"X12" | 10"X16" |
|--------------------------|-------|--------|---------|
|                          | Lakhs | Lakhs  | Lakhs   |
| Byatartayanapura<br>Zone | 0.50  | 0.20   | 0.20    |
| Bommanahalli Zone        | 1.00  | -      | 0.29    |
| Dasarahalli Zone         | 0.50  | 0.20   | 0.20    |
| Mahadevapura Zone        | 0.50  | 0.20   | 0.20    |
| R.R.Nagara Zone          | 1.00  | -      | 0.29    |
| West Zone                | 0.50  | -      | 0.14    |
| South Zone               | 0.50  | -      | 0.14    |

# NURSERY PHOTOS R.R. NAGAR NURSERY



**BOMMANAHALLI NURSERY** 



MAHADEVAPURA NURSERY



DASARAHALLI NURSERY



BYATARAYANAPURA NURSERY



#### 3. Transplanti