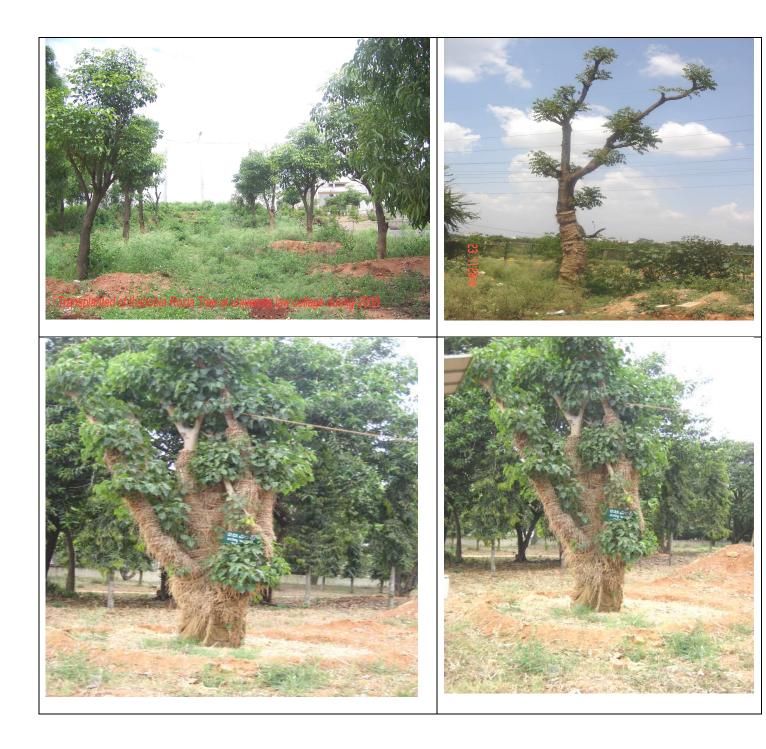

#### 3. Transplanting of Healthy Trees :

4. Tree Canopy Management: To reduce the Traffic congestion in the Bangalore city the various developmental works such as Road widening, Construction of Sub-ways etc., and for Metro Projects are takenup accordingly the trees which are obstructing the developmental works are being removed the details are as follows:-