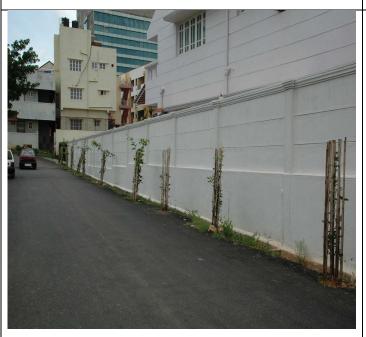

#### 3. Transplanting of Healthy Trees :

4. Tree Canopy Management: To reduce the Traffic congestion in the Bangalore city the various developmental works such as Road widening, Construction of Sub-ways etc., and for Metro Projects are takenup accordingly the trees which are obstructing the developmental works are being removed the details are as follows:-