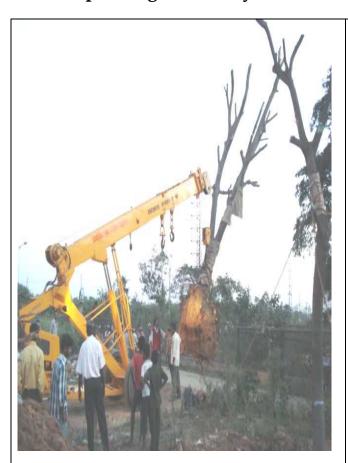

#### 3. Transplanting of Healthy Trees :

4. Tree Canopy Management: To reduce the Traffic congestion in the Bangalore city the various developmental works such as Road widening, Construction of Sub-ways etc., and for Metro Projects are takenup accordingly the trees which are obstructing the developmental works are being removed the details are as follows:-