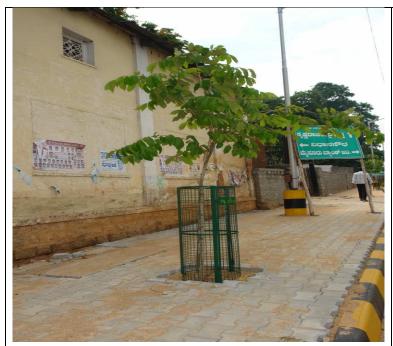

ails of work taken up, Programme, Technical and Financial Details with Photographs

#### 1. Avenue Plantation for the year 2009-10

| S1<br>No | Zone            | Physical<br>Target | Progress |
|----------|-----------------|--------------------|----------|
| 1        | East            | 10,000             | 10000    |
| 2        | West            | 20,000             | 20,000   |
| 3        | South           | 10,000             | 10,000   |
| 4        | Byatarayanapura | 30,000             | 30000    |
| 5        | Dasarahalli     | 30,000             | 30000    |
| 6        | Mahadevapura    | 30,000             | 30000    |
| 7        | R.R.nagara      | 30,000             | 30,000   |
| 8        | Bommanahalli    | 30,000             | 30,000   |

#### PLANTATION PHOTOGRAPHS

































#### 2. Raising of Seedlings in Nurseries of BBMP for the year 2009-10

| ZONE                     | 5"X8" | 8"X12" | 10"X16" |
|--------------------------|-------|--------|---------|
|                          | Lakhs | Lakhs  | Lakhs   |
| Byatartayanapura<br>Zone | 0.50  | 0.20   | 0.20    |
| Bommanahalli Zone        | 1.00  | -      | 0.29    |
| Dasarahalli Zone         | 0.50  | 0.20   | 0.20    |
| Mahadevapura Zone        | 0.50  | 0.20   | 0.20    |
| R.R.Nagara Zone          | 1.00  | -      | 0.29    |
| West Zone                | 0.50  | -      | 0.14    |
| South Zone               | 0.50  | -      | 0.14    |

# NURSERY PHOTOS R.R. NAGAR NURSERY



**BOMMANAHALLI NURSERY** 



MAHADEVAPURA NURSERY



DASARAHALLI NURSERY



BYATARAYANAPURA NURSERY



#