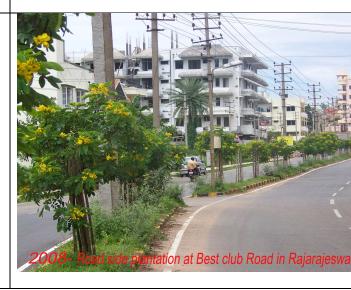

Programme, Technical and Financial Details with Photographs

#### 1. Avenue Plantation for the year 2009-10

| S1<br>No | Zone            | Physical<br>Target | Progress |
|----------|-----------------|--------------------|----------|
| 1        | East            | 10,000             | 10000    |
| 2        | West            | 20,000             | 20,000   |
| 3        | South           | 10,000             | 10,000   |
| 4        | Byatarayanapura | 30,000             | 30000    |
| 5        | Dasarahalli     | 30,000             | 30000    |
| 6        | Mahadevapura    | 30,000             | 30000    |
| 7        | R.R.nagara      | 30,000             | 30,000   |
| 8        | Bommanahalli    | 30,000             | 30,000   |

#### PLANTATION PHOTOGRAPHS

































#### 2. Raising of Seedlings in Nurseries of BBMP for the year 2009-10

| ZONE                     | 5"X8" | 8"X12" | 10"X16" |
|--------------------------|-------|--------|---------|
|                          | Lakhs | Lakhs  | Lakhs   |
| Byatartayanapura<br>Zone | 0.50  | 0.20   | 0.20    |
| Bommanahalli Zone        | 1.00  | -      | 0.29    |
| Dasarahalli Zone         | 0.50  | 0.20   | 0.20    |
| Mahadevapura Zone        | 0.50  | 0.20   | 0.20    |
| R.R.Nagara Zone          | 1.00  | -      | 0.29    |
| West Zone                | 0.50  | -      | 0.14    |
| South Zone               | 0.50  | -      | 0.14    |

# NURSERY PHOTOS R.R. NAGAR NURSERY



**BOMMANAHALLI NURSERY** 



MAHADEVAPURA NURSERY



DASARAHALLI NURSERY



BYATARAYANAPURA NURSERY



#### 3. Transplanting o