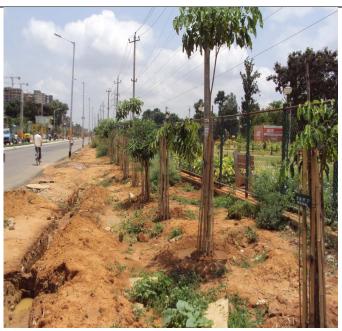

#### 3. Transplanting of Healthy Trees :

4. Tree Canopy Management: To reduce the Traffic congestion in the Bangalore city the various developmental works such as Road widening, Construction of Sub-ways etc., and for Metro Projects are takenup accordingly the trees which are obstructing the developmental works are being removed the details are as follows:-