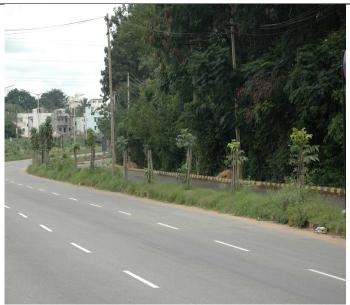

#### PLANTATION PHOTOGRAPHS

#### 1. Avenue Plantation for the year 2009-10

| S1<br>No | Zone            | Physical<br>Target | Progress |
|----------|-----------------|--------------------|----------|
| 1        | East            | 10,000             | 10000    |
| 2        | West            | 20,000             | 20,000   |
| 3        | South           | 10,000             | 10,000   |
| 4        | Byatarayanapura | 30,000             | 30000    |
| 5        | Dasarahalli     | 30,000             | 30000    |
| 6        | Mahadevapura    | 30,000             | 30000    |
| 7        | R.R.nagara      | 30,000             | 30,000   |
| 8        | Bommanahalli    | 30,000             | 30,000   |