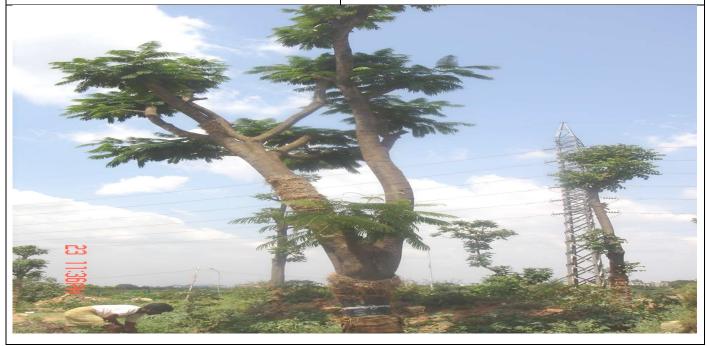

#### 3. Transplanting of Healthy Trees :

4. Tree Canopy Management: To reduce the Traffic congestion in the Bangalore city the various developmental works such as Road widening, Construction of Sub-ways etc., and for Metro Projects are takenup accordingly the trees which are obstructing the developmental works are being removed the details are as follows:-