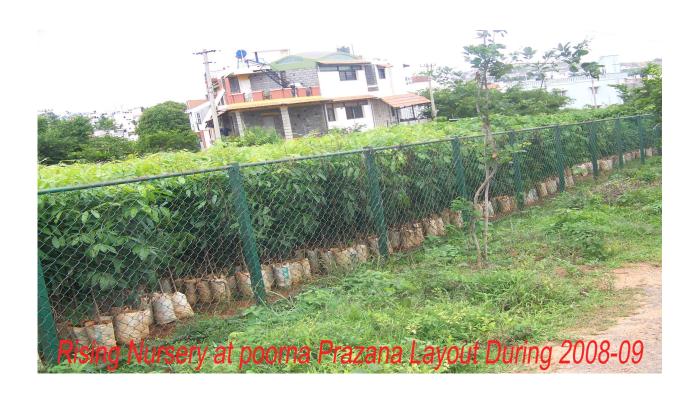

# NURSERY PHOTOS R.R. NAGAR NURSERY

**BOMMANAHALLI NURSERY** 

MAHADEVAPURA NURSERY

DASARAHALLI NURSERY

BYATARAYANAPURA NURSERY