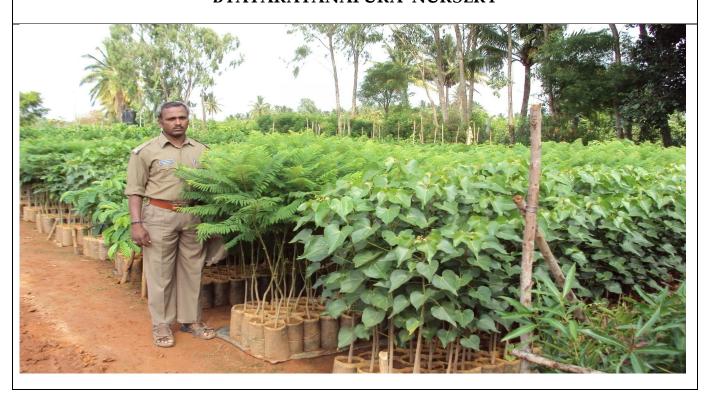

#### PLANTATION PHOTOGRAPHS

#### 2. Raising of Seedlings in Nurseries of BBMP for the year 2009-10

| ZONE                     | 5"X8" | 8"X12" | 10"X16" |
|--------------------------|-------|--------|---------|
|                          | Lakhs | Lakhs  | Lakhs   |
| Byatartayanapura<br>Zone | 0.50  | 0.20   | 0.20    |
| Bommanahalli Zone        | 1.00  | -      | 0.29    |
| Dasarahalli Zone         | 0.50  | 0.20   | 0.20    |
| Mahadevapura Zone        | 0.50  | 0.20   | 0.20    |
| R.R.Nagara Zone          | 1.00  | -      | 0.29    |
| West Zone                | 0.50  | -      | 0.14    |
| South Zone               | 0.50  | -      | 0.14    |

# NURSERY PHOTOS R.R. NAGAR NURSERY

**BOMMANAHALLI NURSERY** 

MAHADEVAPURA NURSERY

DASARAHALLI NURSERY

BYATARAYANAPURA NURSERY