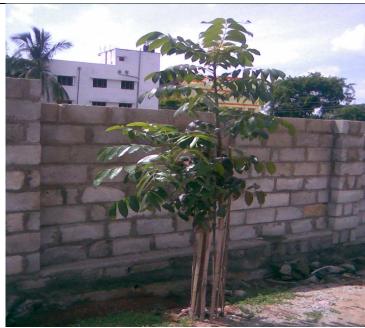

ls of work taken up, Programme, Technical and Financial Details with Photographs

#### 1. Avenue Plantation for the year 2009-10

| S1<br>No | Zone            | Physical<br>Target | Progress |
|----------|-----------------|--------------------|----------|
| 1        | East            | 10,000             | 10000    |
| 2        | West            | 20,000             | 20,000   |
| 3        | South           | 10,000             | 10,000   |
| 4        | Byatarayanapura | 30,000             | 30000    |
| 5        | Dasarahalli     | 30,000             | 30000    |
| 6        | Mahadevapura    | 30,000             | 30000    |
| 7        | R.R.nagara      | 30,000             | 30,000   |
| 8        | Bommanahalli    | 30,000             | 30,000   |

#### PLANTATION PHOTOGRAPHS

































#### 2. Raising of Seedlings in Nurseries of BBMP for the year 2009-10

| ZONE                     | 5"X8" | 8"X12" | 10"X16" |
|--------------------------|-------|--------|---------|
|                          | Lakhs | Lakhs  | Lakhs   |
| Byatartayanapura<br>Zone | 0.50  | 0.20   | 0.20    |
| Bommanahalli Zone        | 1.00  | -      | 0.29    |
| Dasarahalli Zone         | 0.50  | 0.20   | 0.20    |
| Mahadevapura Zone        | 0.50  | 0.20   | 0.20    |
| R.R.Nagara Zone          | 1.00  | -      | 0.29    |
| West Zone                | 0.50  | -      | 0.14    |
| South Zone               | 0.50  | -      | 0.14    |

# NURSERY PHOTOS R.R. NAGAR NURSERY



**BOMMANAHALLI NURSERY** 



MAHADEVAPURA NURSERY



DASARAHALLI NURSERY



BYATARAYANAPURA NURSERY



###