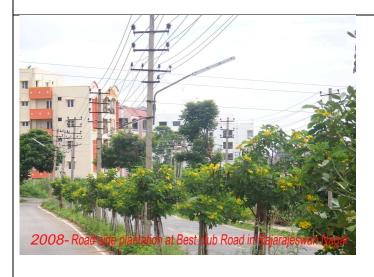

p, Programme, Technical and Financial Details with Photographs

#### 1. Avenue Plantation for the year 2009-10

| S1<br>No | Zone            | Physical<br>Target | Progress |
|----------|-----------------|--------------------|----------|
| 1        | East            | 10,000             | 10000    |
| 2        | West            | 20,000             | 20,000   |
| 3        | South           | 10,000             | 10,000   |
| 4        | Byatarayanapura | 30,000             | 30000    |
| 5        | Dasarahalli     | 30,000             | 30000    |
| 6        | Mahadevapura    | 30,000             | 30000    |
| 7        | R.R.nagara      | 30,000             | 30,000   |
| 8        | Bommanahalli    | 30,000             | 30,000   |

#### PLANTATION PHOTOGRAPHS

































#### 2. Raising of Seedlings in Nurseries of BBMP for the year 2009-10

| ZONE                     | 5"X8" | 8"X12" | 10"X16" |
|--------------------------|-------|--------|---------|
|                          | Lakhs | Lakhs  | Lakhs   |
| Byatartayanapura<br>Zone | 0.50  | 0.20   | 0.20    |
| Bommanahalli Zone        | 1.00  | -      | 0.29    |
| Dasarahalli Zone         | 0.50  | 0.20   | 0.20    |
| Mahadevapura Zone        | 0.50  | 0.20   | 0.20    |
| R.R.Nagara Zone          | 1.00  | -      | 0.29    |
| West Zone                | 0.50  | -      | 0.14    |
| South Zone               | 0.50  | -      | 0.14    |

# NURSERY PHOTOS R.R. NAGAR NURSERY



**BOMMANAHALLI NURSERY** 



MAHADEVAPURA NURSERY



DASARAHALLI NURSERY



BYATARAYANAPURA NURSERY



#### 3. Transplanting