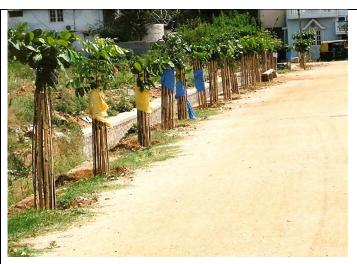

## Details of work taken up, Programme, Technical and Financial Details with Photographs

#### 1. Avenue Plantation for the year 2009-10

| S1<br>No | Zone            | Physical<br>Target | Progress |
|----------|-----------------|--------------------|----------|
| 1        | East            | 10,000             | 10000    |
| 2        | West            | 20,000             | 20,000   |
| 3        | South           | 10,000             | 10,000   |
| 4        | Byatarayanapura | 30,000             | 30000    |
| 5        | Dasarahalli     | 30,000             | 30000    |
| 6        | Mahadevapura    | 30,000             | 30000    |
| 7        | R.R.nagara      | 30,000             | 30,000   |
| 8        | Bommanahalli    | 30,000             | 30,000   |

#### PLANTATION PHOTOGRAPHS

































#### 2. Raising of Seedlings in Nurseries of BBMP for the year 2009-10

| ZONE                     | 5"X8" | 8"X12" | 10"X16" |
|--------------------------|-------|--------|---------|
|                          | Lakhs | Lakhs  | Lakhs   |
| Byatartayanapura<br>Zone | 0.50  | 0.20   | 0.20    |
| Bommanahalli Zone        | 1.00  | -      | 0.29    |
| Dasarahalli Zone         | 0.50  | 0.20   | 0.20    |
| Mahadevapura Zone        | 0.50  | 0.20   | 0.20    |
| R.R.Nagara Zone          | 1.00  | -      | 0.29    |
| West Zone                | 0.50  | -      | 0.14    |
| South Zone               | 0.50  | -      | 0.14    |

# NURSERY PHOTOS R.R. NAGAR NURSERY



**BOMMANAHALLI NURSERY** 



MAHADEVAPURA NURSERY



DASARAHALLI NURSERY



BYATARAYANAPURA NURSER