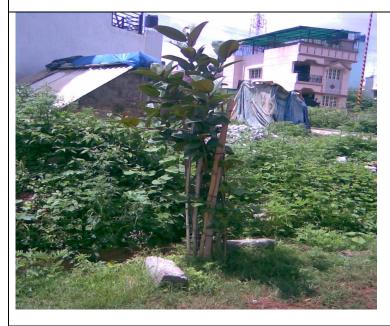

of work taken up, Programme, Technical and Financial Details with Photographs

#### 1. Avenue Plantation for the year 2009-10

| S1<br>No | Zone            | Physical<br>Target | Progress |
|----------|-----------------|--------------------|----------|
| 1        | East            | 10,000             | 10000    |
| 2        | West            | 20,000             | 20,000   |
| 3        | South           | 10,000             | 10,000   |
| 4        | Byatarayanapura | 30,000             | 30000    |
| 5        | Dasarahalli     | 30,000             | 30000    |
| 6        | Mahadevapura    | 30,000             | 30000    |
| 7        | R.R.nagara      | 30,000             | 30,000   |
| 8        | Bommanahalli    | 30,000             | 30,000   |

#### PLANTATION PHOTOGRAPHS

































#### 2. Raising of Seedlings in Nurseries of BBMP for the year 2009-10

| ZONE                     | 5"X8" | 8"X12" | 10"X16" |
|--------------------------|-------|--------|---------|
|                          | Lakhs | Lakhs  | Lakhs   |
| Byatartayanapura<br>Zone | 0.50  | 0.20   | 0.20    |
| Bommanahalli Zone        | 1.00  | -      | 0.29    |
| Dasarahalli Zone         | 0.50  | 0.20   | 0.20    |
| Mahadevapura Zone        | 0.50  | 0.20   | 0.20    |
| R.R.Nagara Zone          | 1.00  | -      | 0.29    |
| West Zone                | 0.50  | -      | 0.14    |
| South Zone               | 0.50  | -      | 0.14    |

# NURSERY PHOTOS R.R. NAGAR NURSERY



**BOMMANAHALLI NURSERY** 



MAHADEVAPURA NURSERY



DASARAHALLI NURSERY



BYATARAYANAPURA NURSERY



####