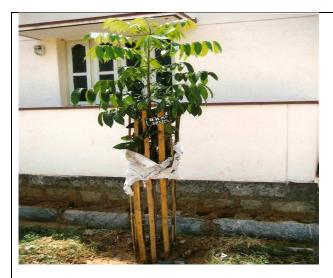

## Details of work taken up, Programme, Technical and Financial Details with Photographs

#### 1. Avenue Plantation for the year 2009-10

| S1<br>No | Zone            | Physical<br>Target | Progress |
|----------|-----------------|--------------------|----------|
| 1        | East            | 10,000             | 10000    |
| 2        | West            | 20,000             | 20,000   |
| 3        | South           | 10,000             | 10,000   |
| 4        | Byatarayanapura | 30,000             | 30000    |
| 5        | Dasarahalli     | 30,000             | 30000    |
| 6        | Mahadevapura    | 30,000             | 30000    |
| 7        | R.R.nagara      | 30,000             | 30,000   |
| 8        | Bommanahalli    | 30,000             | 30,000   |

#### PLANTATION PHOTOGRAPHS

































#### 2. Raising of Seedlings in Nurseries of BBMP for the year 2009-10

| ZONE                     | 5"X8" | 8"X12" | 10"X16" |
|--------------------------|-------|--------|---------|
|                          | Lakhs | Lakhs  | Lakhs   |
| Byatartayanapura<br>Zone | 0.50  | 0.20   | 0.20    |
| Bommanahalli Zone        | 1.00  | -      | 0.29    |
| Dasarahalli Zone         | 0.50  | 0.20   | 0.20    |
| Mahadevapura Zone        | 0.50  | 0.20   | 0.20    |
| R.R.Nagara Zone          | 1.00  | -      | 0.29    |
| West Zone                | 0.50  | -      | 0.14    |
| South Zone               | 0.50  | -      | 0.14    |

# NURSERY PHOTOS R.R. NAGAR NURSERY



**BOMMANAHALLI NURSERY** 



MAHADEVAPURA NURSERY



DASARAHALLI NURSERY



BYATARAYANAPURA NURS