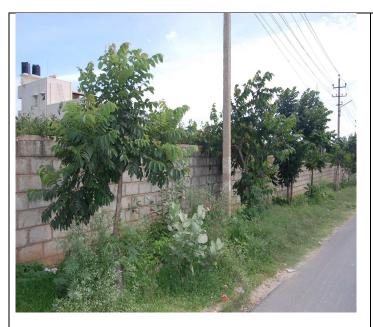

#### PLANTATION PHOTOGRAPHS

#### 1. Avenue Plantation for the year 2009-10

| S1<br>No | Zone            | Physical<br>Target | Progress |
|----------|-----------------|--------------------|----------|
| 1        | East            | 10,000             | 10000    |
| 2        | West            | 20,000             | 20,000   |
| 3        | South           | 10,000             | 10,000   |
| 4        | Byatarayanapura | 30,000             | 30000    |
| 5        | Dasarahalli     | 30,000             | 30000    |
| 6        | Mahadevapura    | 30,000             | 30000    |
| 7        | R.R.nagara      | 30,000             | 30,000   |
| 8        | Bommanahalli    | 30,000             | 30,000   |