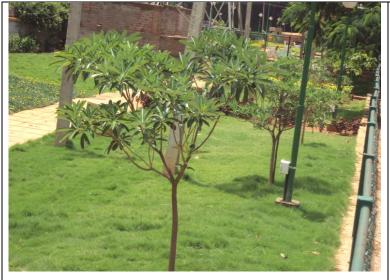

en up, Programme, Technical and Financial Details with Photographs

#### 1. Avenue Plantation for the year 2009-10

| S1<br>No | Zone            | Physical<br>Target | Progress |
|----------|-----------------|--------------------|----------|
| 1        | East            | 10,000             | 10000    |
| 2        | West            | 20,000             | 20,000   |
| 3        | South           | 10,000             | 10,000   |
| 4        | Byatarayanapura | 30,000             | 30000    |
| 5        | Dasarahalli     | 30,000             | 30000    |
| 6        | Mahadevapura    | 30,000             | 30000    |
| 7        | R.R.nagara      | 30,000             | 30,000   |
| 8        | Bommanahalli    | 30,000             | 30,000   |

#### PLANTATION PHOTOGRAPHS

































#### 2. Raising of Seedlings in Nurseries of BBMP for the year 2009-10

| ZONE                     | 5"X8" | 8"X12" | 10"X16" |
|--------------------------|-------|--------|---------|
|                          | Lakhs | Lakhs  | Lakhs   |
| Byatartayanapura<br>Zone | 0.50  | 0.20   | 0.20    |
| Bommanahalli Zone        | 1.00  | -      | 0.29    |
| Dasarahalli Zone         | 0.50  | 0.20   | 0.20    |
| Mahadevapura Zone        | 0.50  | 0.20   | 0.20    |
| R.R.Nagara Zone          | 1.00  | -      | 0.29    |
| West Zone                | 0.50  | -      | 0.14    |
| South Zone               | 0.50  | -      | 0.14    |

# NURSERY PHOTOS R.R. NAGAR NURSERY



**BOMMANAHALLI NURSERY** 



MAHADEVAPURA NURSERY



DASARAHALLI NURSERY



BYATARAYANAPURA NURSERY



#### 3. Transplan